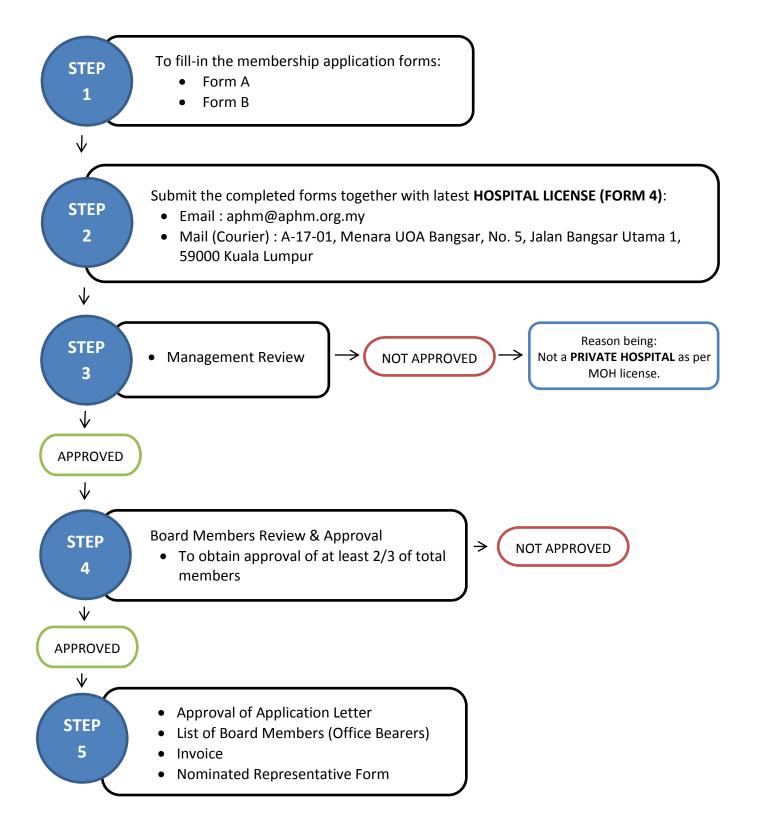

## New Membership Application Guideline

Membership Requirements:

Membership is open to all **PRIVATE HOSPITALS** in Malaysia licensed under the Private Healthcare Facilities & Services Act 1998. Any private hospital wishing to become a Member shall fill in the application form and submit it to the Board of the Association for approval, together with the hospital's current license. After the approval, each Hospital shall pay the dues as stipulated in the application form and shall nominate a representative whose name shall be submitted in writing to the Board of the Association within 30 days of receiving written notification of approval.